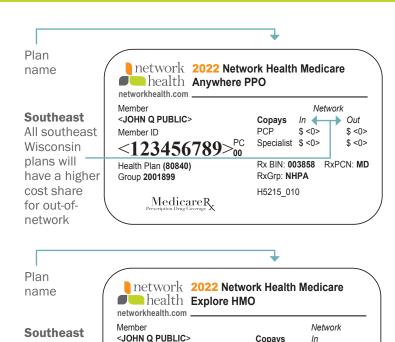

#### **Southeast**

- Network Health Medicare Go (PPO)
- Network Health Medicare Anywhere (PPO)

MEMBER EXPERIENCE: 800-378-5234 (TTY 800-947-3529) Pharmacy Team: 800-316-3107 (TTY 800-899-2114) MDLIVE®: 877-958-5455 (TTY 800-770-5531) FOR PROVIDERS
Network Health MA Plans, P.O. Box 568, Menasha, WI 54952 Payer ID: 77076
Provider Use Only: 855-580-9935
Pharmacist Use Only: 800-922-1557
Prior Authorization: 866-709-0019
Routine Dental: 866-548-0292 (TTY 711)
Routine Vision: 833-279-4359