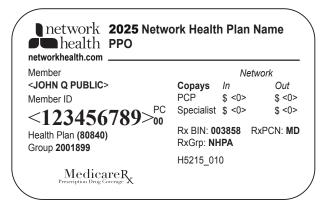

# **Sample Network Health Member ID cards**

Dental benefit details are listed on the back of the Network Health Medicare Advantage medical member ID card.

Administered by Dental Benefit Providers