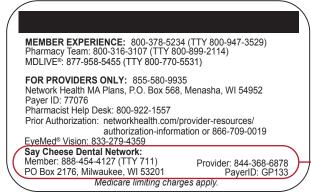

### **Provider services**

Phone: 1-844-368-6878

- Dedicated Services Representatives 7 a.m. to 10 p.m.
- Interactive Voice Response System 24/7

Member eligibility, benefits, claims, authorizations, network participation and contract questions

# **Sample Dental Rider Card**

Only members who choose a buy up plan, called a "Dental Rider", will have a separate Say Cheese Dental Network card.

MEMBER EXPERIENCE: 888-454-4127
(TTY 711)
www.saycheesedentalnetwork.com
Provider should verify eligibility before providing treatment.To verify benefits, view claims or find a provider, visit the website or call.

FOR PROVIDERS ONLY: 844-368-6878
Dental Claims:
Say Cheese Dental Network P.O. Box 2176 Milwaukee, WI 53201

www.dentalhub.com Payer ID: GP133