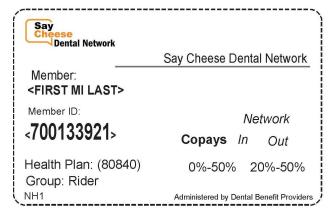

# **Sample Dental Rider Card**

Only members who choose a buy up plan, called a "Dental Rider", will have a separate Say Cheese Dental Network card.

MEMBER EXPERIENCE: 888-454-4127
(TTY 711)
www.saycheesedentalnetwork.com
Provider should verify eligibility before providing treatment.To verify benefits, view claims or find a provider, visit the website or call.