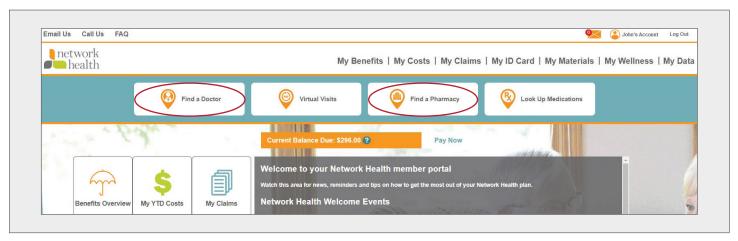

#### **Search for Doctors or Pharmacies in Our Service Area**

- 1. Sign in at login.networkhealth.com.
  - If you do not have a Network Health account, click on the above link to create one, or go to step #3.
- 2. Click **Find a Doctor** or **Find a Pharmacy** button at the top of the page.