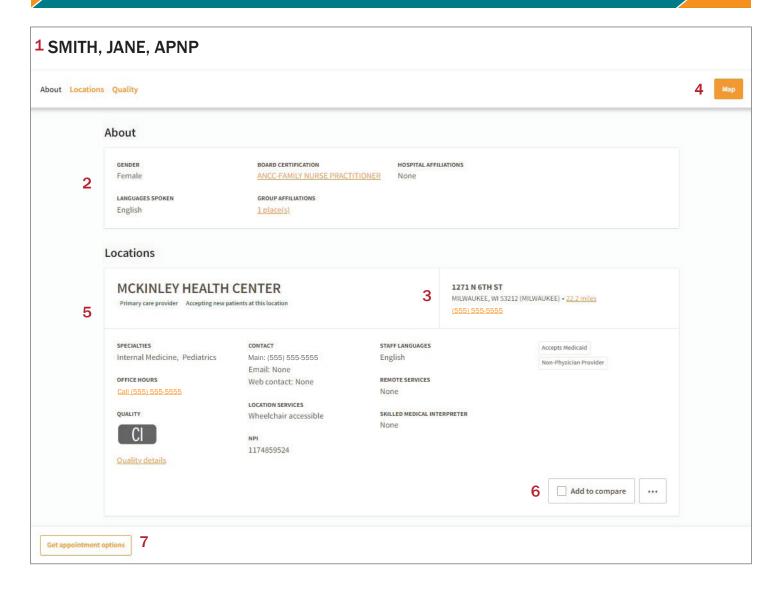

## **Diagram of a Doctor Search Result**

- 1. Doctor name
- 2. Quick reference details
- 3. Address and contact information
- 4. Location and map of facility
- 5. General information
- 6. Compare up to 3 doctors from your search results
- 7. Link to online appointment scheduling\*
- \*This function is currently only available for Froedtert doctors