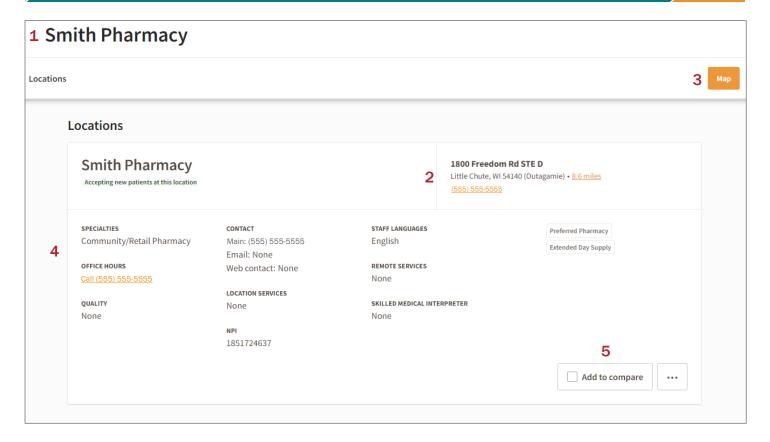

# **Diagram of a Pharmacy Search Result**

- 1. Facility name
- 2. Address and contact information
- 3. Location and map of facility
- 4. General information
- 5. Compare up to 3 pharmacies from your search results