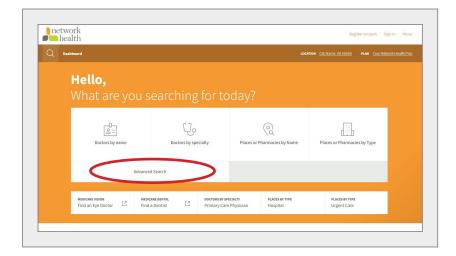

- 7. You can also use the **Advanced Search** to search by 23 different categories, including the following.
  - Distance
  - Accepting new patients
  - Provider type
  - Gender
  - Language preference
  - Mail order (remote services)
  - Preferred pharmacy
  - Extended day supply
  - And more

Just make your selections and click **Get Results**.

If you want to change your Advanced Search parameters, click on the **Filters** button at the top left of the page.