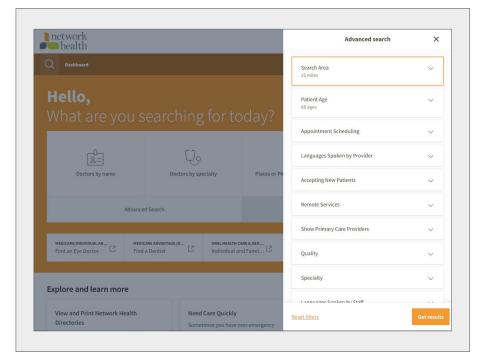

- 7. You can also use the **Advanced Search** to search by 23 different categories, including the following.
  - Distance
  - Accepting new patients
  - Provider type
  - Gender
  - Language preference
  - Mail order (remote services)
  - Preferred pharmacy
  - Extended day supply
  - And more

Just make your selections and click **Get Results**.

If you want to change your Advanced Search parameters, click on the **Filters** button at the top left of the page.