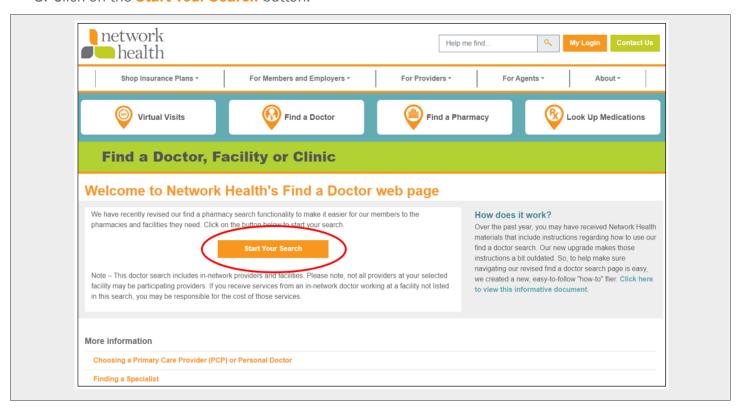

3. Click on the Start Your Search button.

- 4. You may have to enter your location and select your health plan type.
  - If you did not log in to your account, you will have to select your location and your health plan type.