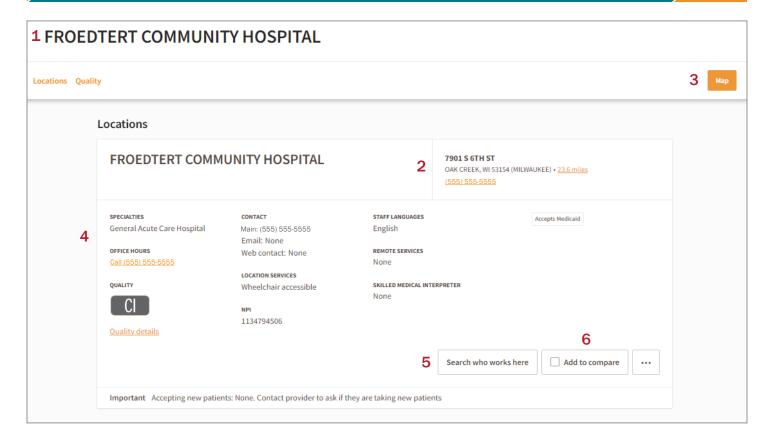

# **Diagram of a Medical Facility Search Result**

- 1. Facility name
- 2. Address and contact information
- 3. Location and map of facility
- 4. General information
- 5. Search the doctors who work at this facility
- 6. Compare up to 3 doctors from your search results