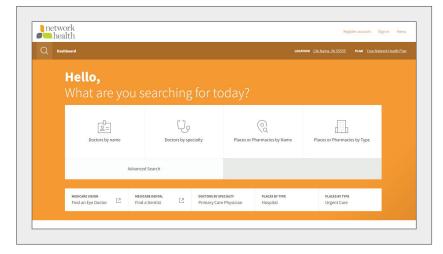

- 5. Select the search category you want to use.
  - Doctors by name
  - Doctors by specialty
  - · Places or Pharmacies by Name
  - Places or Pharmacies by Type

- 6. Type what you are looking for in the search field. (e.g., doctor name, facility name, specialty, etc.)
  - As you type, a list of quick search results will appear below the search field. You can click on one of those results for more information, or click on the **search icon** to get a list of results.